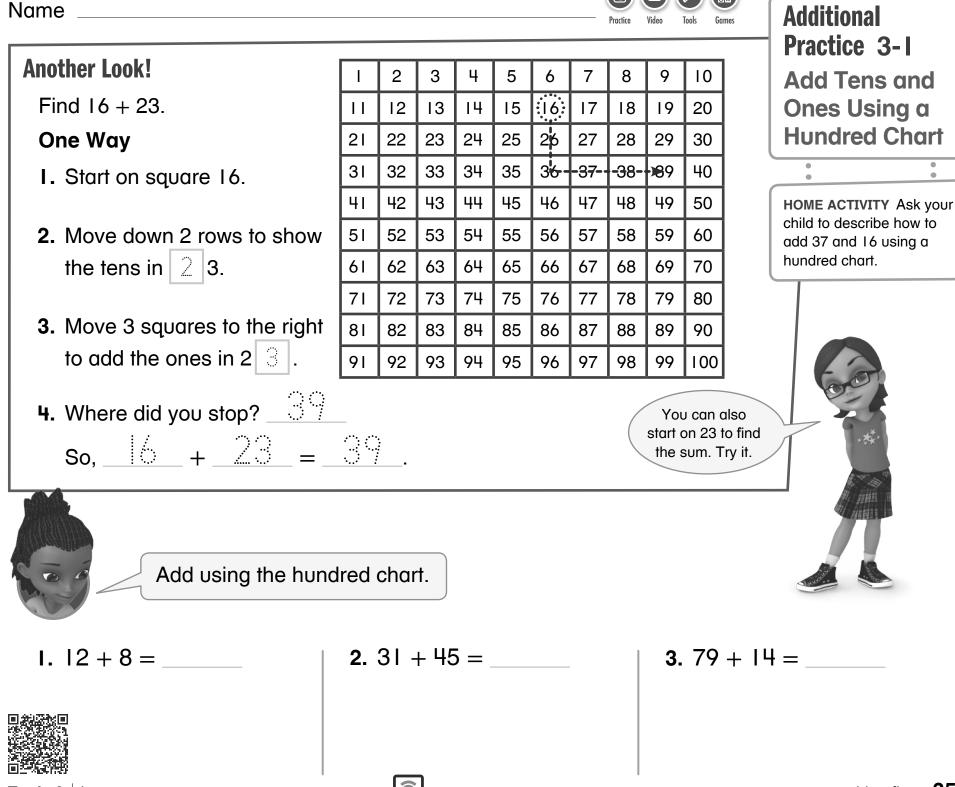

| Write the digits that make each equation true.                                                                                                                                                 |                                                                                                                                                                                                                    |
|------------------------------------------------------------------------------------------------------------------------------------------------------------------------------------------------|--------------------------------------------------------------------------------------------------------------------------------------------------------------------------------------------------------------------|
|                                                                                                                                                                                                |                                                                                                                                                                                                                    |
| <b>4.</b> 24 + 1 = 39 <b>5.</b> 4 + 31 =                                                                                                                                                       | <b>6.</b> 74 + 4 = 8                                                                                                                                                                                               |
| <ul> <li>7. enVision<sup>®</sup> STEM There are 21 active volcanoes in California. There are 17 active volcanoes in Hawaii. How many active volcanoes are in California and Hawaii?</li> </ul> | <ul> <li>8. Kenji threw two bean bags at the target. He scored 79 points. One bean bag landed on 61. Which number did the other bean bag land on?</li> </ul>                                                       |
| active volcanoes                                                                                                                                                                               | The other bean bag landed on                                                                                                                                                                                       |
| <ul> <li>9. Higher Order Thinking Explain how you could use a hundred chart to find the missing number.</li> <li>63 + ? = 87</li> </ul>                                                        | <ul> <li>10. Assessment Practice Which has a sum of 64? Use the hundred chart on the previous page. Choose all that apply. 2.NSO.2.3</li> <li>22 + 24</li> <li>33 + 31</li> <li>45 + 19</li> <li>54 + 8</li> </ul> |
| The missing number is                                                                                                                                                                          |                                                                                                                                                                                                                    |
| 36 thirty-six Copyright © Savvas Learning Co                                                                                                                                                   | mpany LLC. All Rights Reserved.                                                                                                                                                                                    |